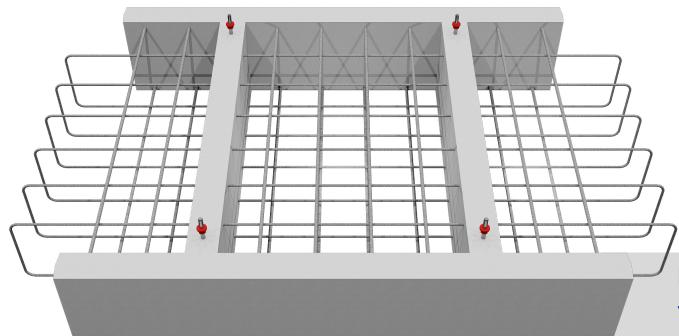

#### **Precast STRIP Foundation for precast walls**

**Precast STRIP foundation** 

The precast foundation is a reinforced concrete element made up of a tied rebar beam cage incorporated within a semi-precast concrete element which acts as formwork. The geometric dimensions and the steel area are established through static calculations elaborated according to the distributed of loads N, Mx, Tx, My, Ty and the pt pressure admissible on the terrain. The horizontal rebars, jet out from the two internal precast walls, are necessary to join all the precast foundations with one another.

#### **Dimensions**

The Precast Foundation can be produced in different forms and dimensions to satisfy every design and structural need.