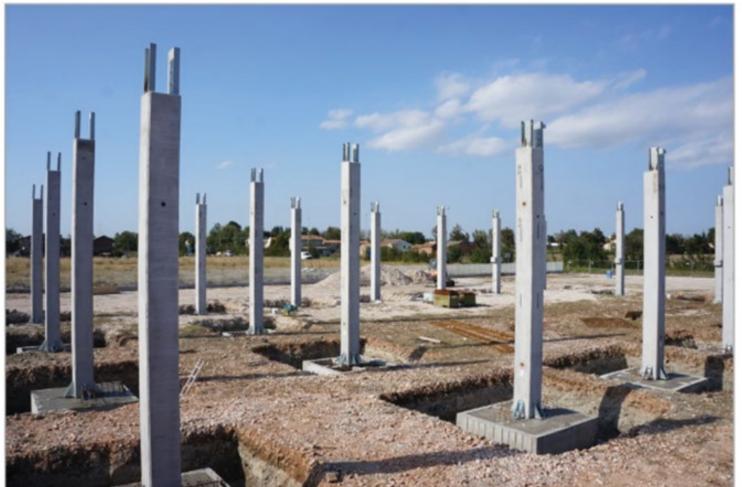

#### **CONNECTING BEAMS**

The precast element has been studied technically so as to obtain a perfect connection between the Precast Foundation and any connecting beams necessary for reducing the lateral and longitudinal strain caused by seismic action on the structure. After assembling the precast columns, the connecting beams are connected to the foundations through the rebars that jut out vertically. The connecting perimeter beams of the structure will also serve as panel beams for the precast panels and will therefore be dimensioned accordingly.

In order to optimize the dimensioning of the connecting beams, little precast pads may be used in order to support the connecting beam in the middle point. The connecting beam can be precast or cast-in situ.