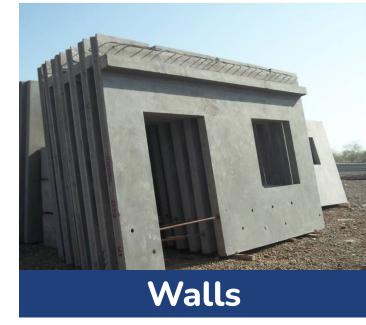

In order to optimize the dimensioning of the connecting beams, little precast pads may be used in order to support the connecting beam in the middle point. The connecting beam can be precast or cast-in situ.





The use of the **Precast Foundation** eliminates all those inconveniences that crop up during the construction of foundations using traditional methods (for example, cast-in-place), aiming to halve the costs involved in constructing a foundation structure, greater jobsite safety for workers and a turnaround speed without precedence.

Unlike traditional systems used in the construction of foundations, the use of our product does not require the additional presence of skilled workers and auxiliary tools (formwork, boards, nails, hammers, pincers, shears, etc.).



# ELEMENTS





















Bareshell













# PRODUCTION PROCESS























# OUR PROJECTS



Celestial Villa
Product Type: Bunglow



Patel Mansion
Product Type: Bunglow



Canopus House Product Type: Weekend



Natura Leaf House Product Type: Weekend



Bilss Home Product Type: Bunglow



Insta Villa
Product Type: Weekend



Stielo Product Type: Villa



**Eco Home**Product Type: Home



**Breeze Cottage**Product Type: Weekend



**Breeze Cottage Plus**Product Type: Weekend



Acropolis
Product Type: Commercial



Sagar Life Science Product Type: Factory

# S TO DOWNLOAD OCHURE



Concept Medical
Product Type: Commercial



Mahek Icon
Product Type: Site Office



Fortune Developers
Product Type: Site Office



Atlantis
Product Type: Site Office



**Spiti**Product Type: Site Office