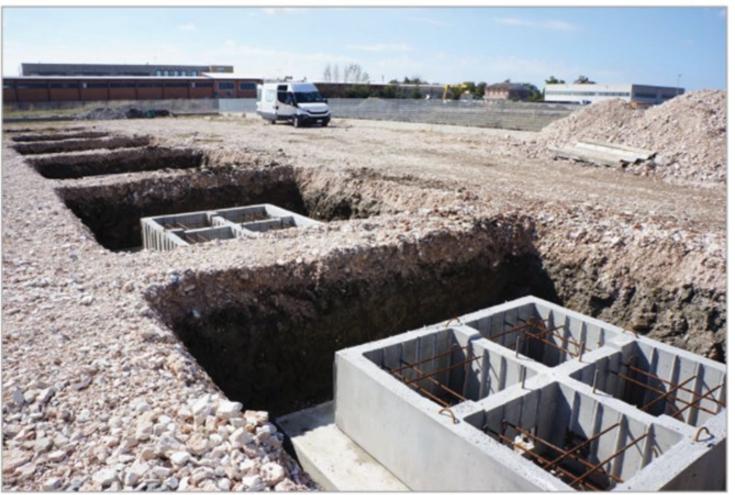

#### **Precast STRIP Foundation for precast walls**

**Precast STRIP foundation** 

The precast foundation is a reinforced concrete element made up of a tied rebar beam cage incorporated within a semi-precast concrete element which acts as formwork. The geometric dimensions and the steel area are established through static calculations elaborated according to the distributed of loads N, Mx, Tx, My, Ty and the pt pressure admissible on the terrain. The horizontal rebars, jet out from the two internal precast walls, are necessary to join all the precast foundations with one another.

#### **Dimensions**

The Precast Foundation can be produced in different forms and dimensions to satisfy every design and structural need.

#### **ASSEMBLY**

During the assembly process, the precast foundations (1) are placed directly on the ground, which has previously been prepared. The first casting of the concrete (2) is necessary in order to join the precast foundations with one another (3) and create a fixed continuous footing.