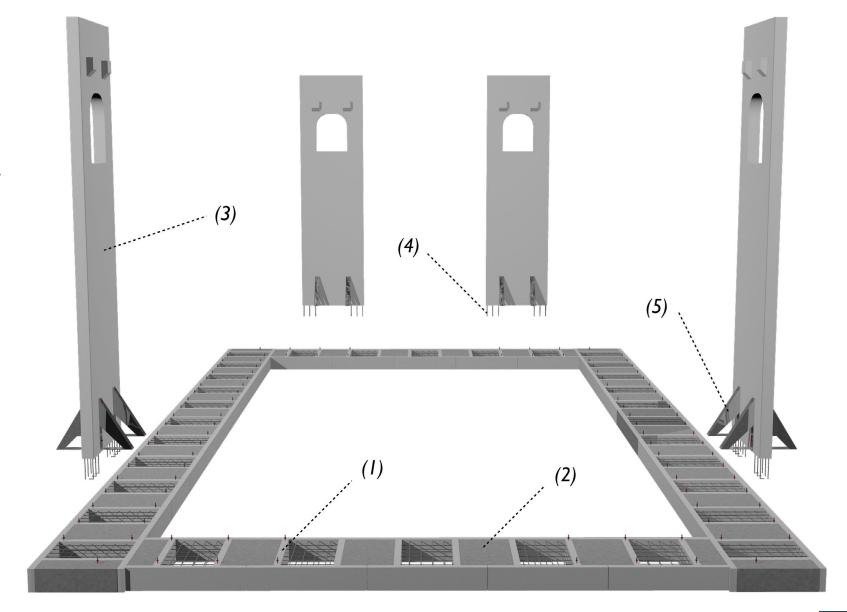

#### **ASSEMBLY**

During the assembly process, the precast foundations (1) are placed directly on the ground, which has previously been prepared. The first casting of the concrete (2) is necessary in order to join the precast foundations with one another (3) and create a fixed continuous footing.

The connection between the precast foundations is made by overlapping the rebars jetting out horizontally from the precast elements.

When the concrete of the first casting is set, the precast walls (3) are mounted on the foundations and the bent rebars jutting out from their bases (4) are inserted inside the Foundation elements. A second casting of concrete embeds the walls' rebars inside the precast foundations. The work is completed with the removal of all adjustment devices (5).