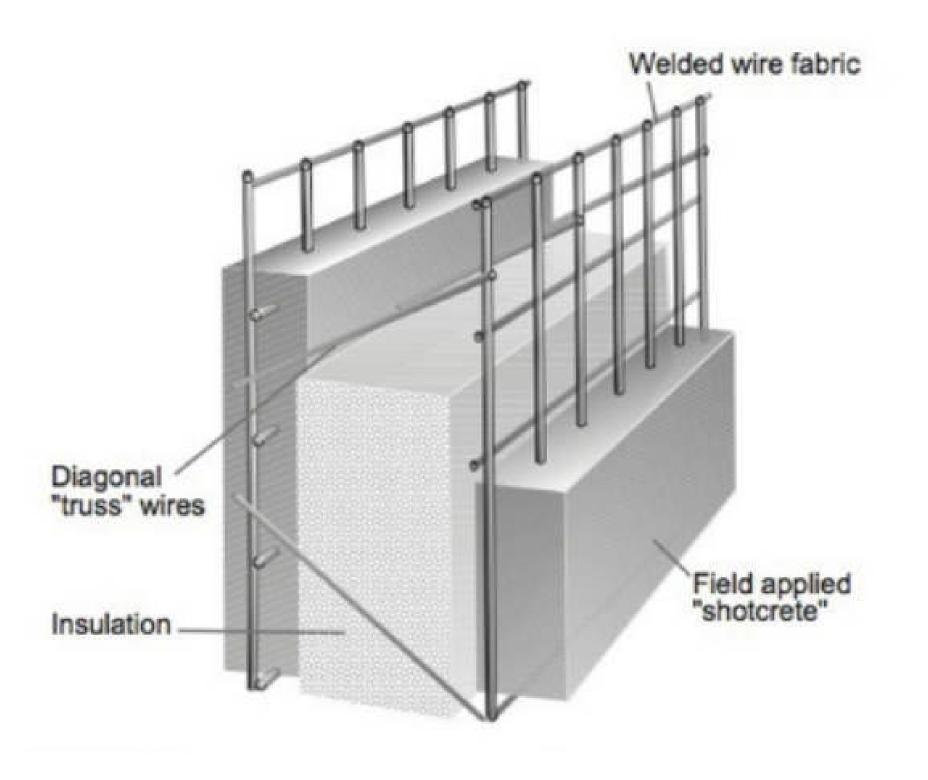

#### **LGS Wall Panel Section view**

REMOVABLE MODULAR CONSTRUCTION (RMC)

LGS Panel Horizantal Stud

Screw Pitch

LGS Panel Vertical Stud

LGS Panel Horizantal Stud

Anti Cracking Joint tape

Sealant layer

Fiber Cement Board 2<sup>nd</sup> layer for Outer surface

Glass Wool / Rock Wool