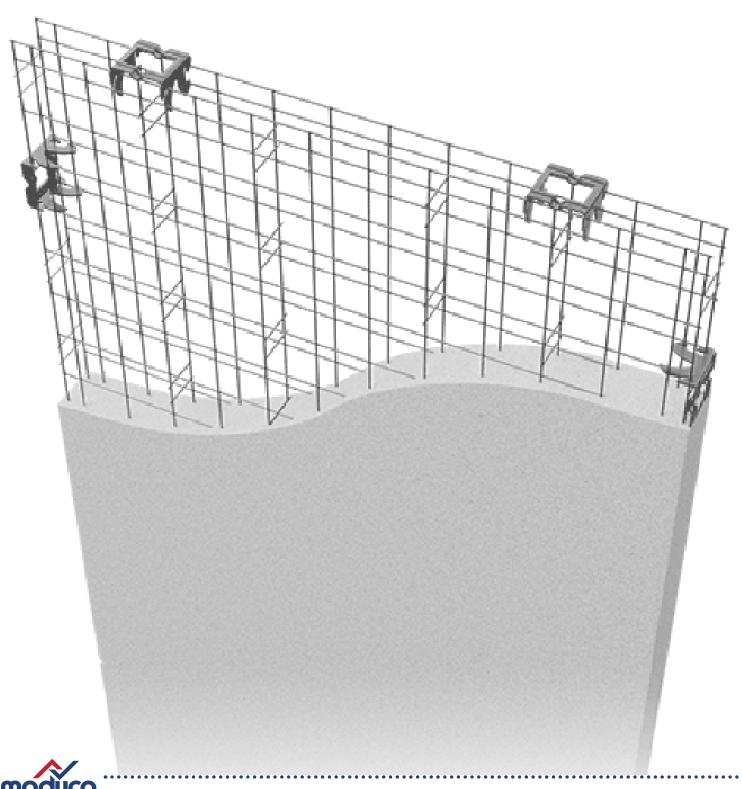

#### **Precast STRIP Foundation for precast walls**

**Precast STRIP foundation** 

The precast foundation is a reinforced concrete element made up of a tied rebar beam cage incorporated within a semi-precast concrete element which acts as formwork. The geometric dimensions and the steel area are established through static calculations elaborated according to the distributed of loads N, Mx, Tx, My, Ty and the pt pressure admissible on the terrain. The horizontal rebars, jet out from the two internal precast walls, are necessary to join all the precast foundations with one another.

The connection between the precast foundations is made by overlapping the rebars jetting out horizontally from the precast elements.

When the concrete of the first casting is set, the precast walls (3) are mounted on the foundations and the bent rebars jutting out from their bases (4) are inserted inside the Foundation elements. A second casting of concrete embeds the walls' rebars inside the precast foundations. The work is completed with the removal of all adjustment devices (5).

For the assembly and alignment of the precast wall, adjusting devices are used. These allow an easy, fast and precise installation.

During the production phase of the Precast Foundation, four anchor bolts are left within the central concrete walls, while the precast wall is equipped with eight threaded couplers. The adjusting devices are fixed to the anchor bolts using nuts and to the precast wall using bolts.