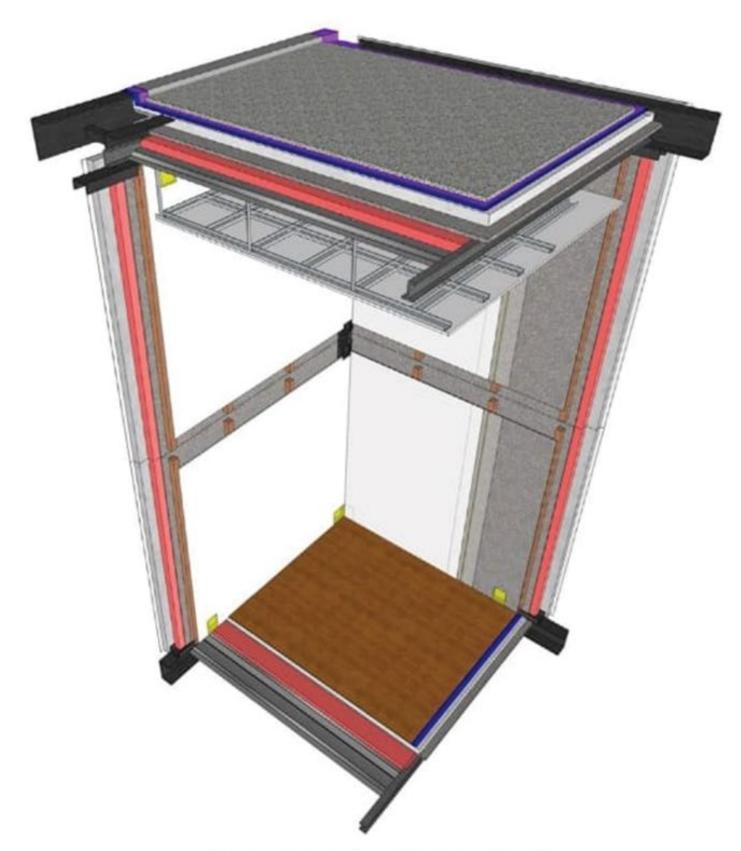

#### **LGS Wall Panel Section view**

REMOVABLE MODULAR CONSTRUCTION (RMC)

LGS Panel Horizantal Stud

Screw Pitch

LGS Panel Vertical Stud

LGS Panel Horizantal Stud

Anti Cracking Joint tape

Sealant layer

Fiber Cement Board 2<sup>nd</sup> layer for Outer surface

Glass Wool / Rock Wool