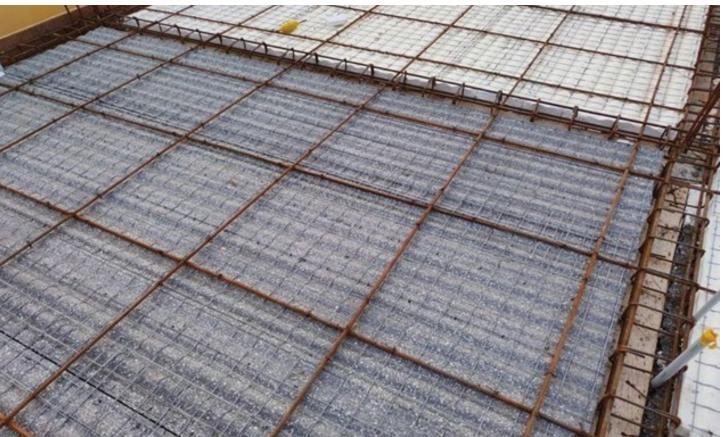

#### **LGS Wall Panel Section view**

REMOVABLE MODULAR CONSTRUCTION (RMC)

LGS Panel Horizantal Stud

Screw Pitch

LGS Panel Vertical Stud

LGS Panel Horizantal Stud

Anti Cracking Joint tape

Sealant layer

Fiber Cement Board 2<sup>nd</sup> layer for Outer surface

Glass Wool / Rock Wool