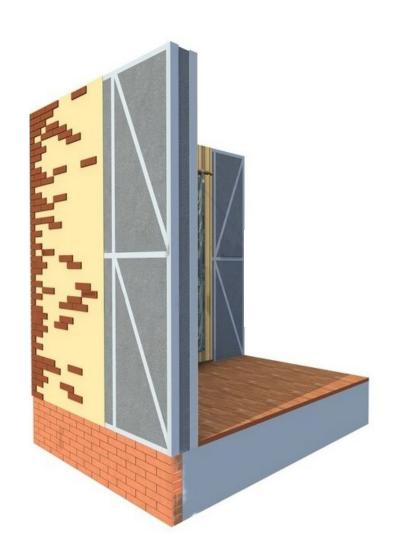

#### **LGS Wall Panel Section view**

REMOVABLE MODULAR CONSTRUCTION (RMC)

LGS Panel Horizantal Stud

Screw Pitch

LGS Panel Vertical Stud

LGS Panel Horizantal Stud

Anti Cracking Joint tape

Sealant layer

Fiber Cement Board 2<sup>nd</sup> layer for Outer surface

Glass Wool / Rock Wool