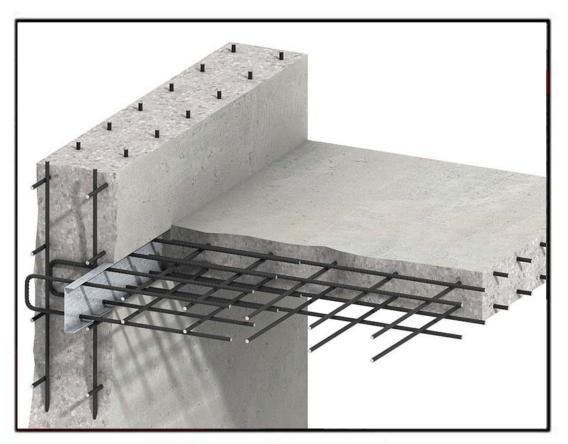

#### **Precast STRIP Foundation for precast walls**

**Precast STRIP foundation** 

The precast foundation is a reinforced concrete element made up of a tied rebar beam cage incorporated within a semi-precast concrete element which acts as formwork. The geometric dimensions and the steel area are established through static calculations elaborated according to the distributed of loads N, Mx, Tx, My, Ty and the pt pressure admissible on the terrain. The horizontal rebars, jet out from the two internal precast walls, are necessary to join all the precast foundations with one another.

#### **ASSEMBLY**

During the assembly process, the precast foundations (1) are placed directly on the ground, which has previously been prepared. The first casting of the concrete (2) is necessary in order to join the precast foundations with one another (3) and create a fixed continuous footing.

The connection between the precast foundations is made by overlapping the rebars jetting out horizontally from the precast elements.

When the concrete of the first casting is set, the precast walls (3) are mounted on the foundations and the bent rebars jutting out from their bases (4) are inserted inside the Foundation elements. A second casting of concrete embeds the walls' rebars inside the precast foundations. The work is completed with the removal of all adjustment devices (5).

#### **CONNECTING BEAMS**

The precast element has been studied technically so as to obtain a perfect connection between the Precast Foundation and any connecting beams necessary for reducing the lateral and longitudinal strain caused by seismic action on the structure. After assembling the precast columns, the connecting beams are connected to the foundations through the rebars that jut out vertically. The connecting perimeter beams of the structure will also serve as panel beams for the precast panels and will therefore be dimensioned accordingly.