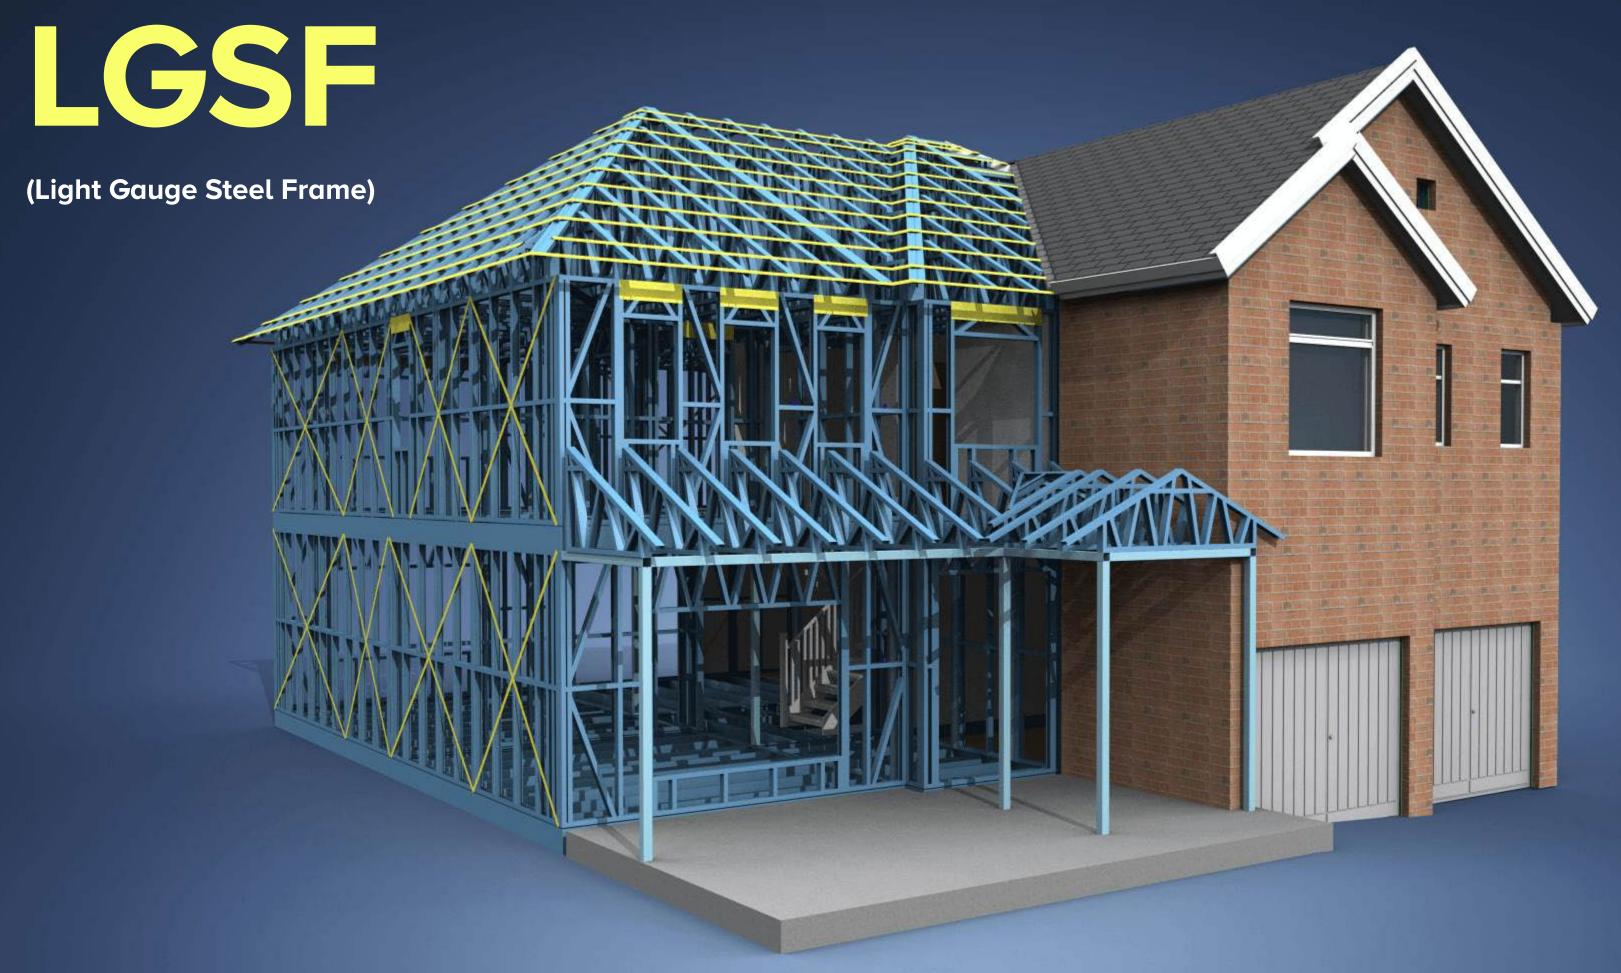

## **Modular Construction**

The modular construction products are manufactured in the factory, transported to location and assembled on site, thus known as factory-built.

### **Modular Construction**

Up To 24 Floors

Earthquake Resistant

Fully Mortgageable

British Standard Codified

Low Carbon Footprint

**Short Build Time** 

Fixed Cost Guarantee

Factory Built Quality

Fixed Time Guarantee

Maintenance (30-50% Cheaper)

90% Built Offsite