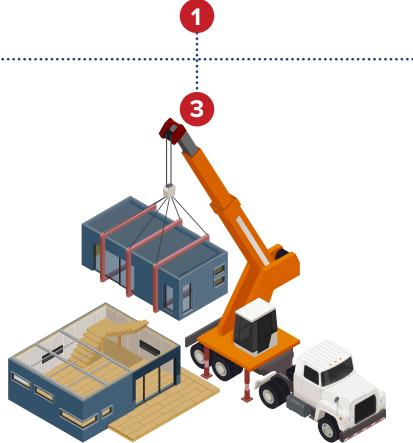

## **Modular Construction**

The modular construction products are manufactured in the factory, transported to location and assembled on site, thus known as factory-built.

## Speed of Construction

Modular construction allows for the building and the site work to be completed simultaneously. This saves a lot of time and due to that we get faster return of our investment.

Live Pictures of Our Construction Work...