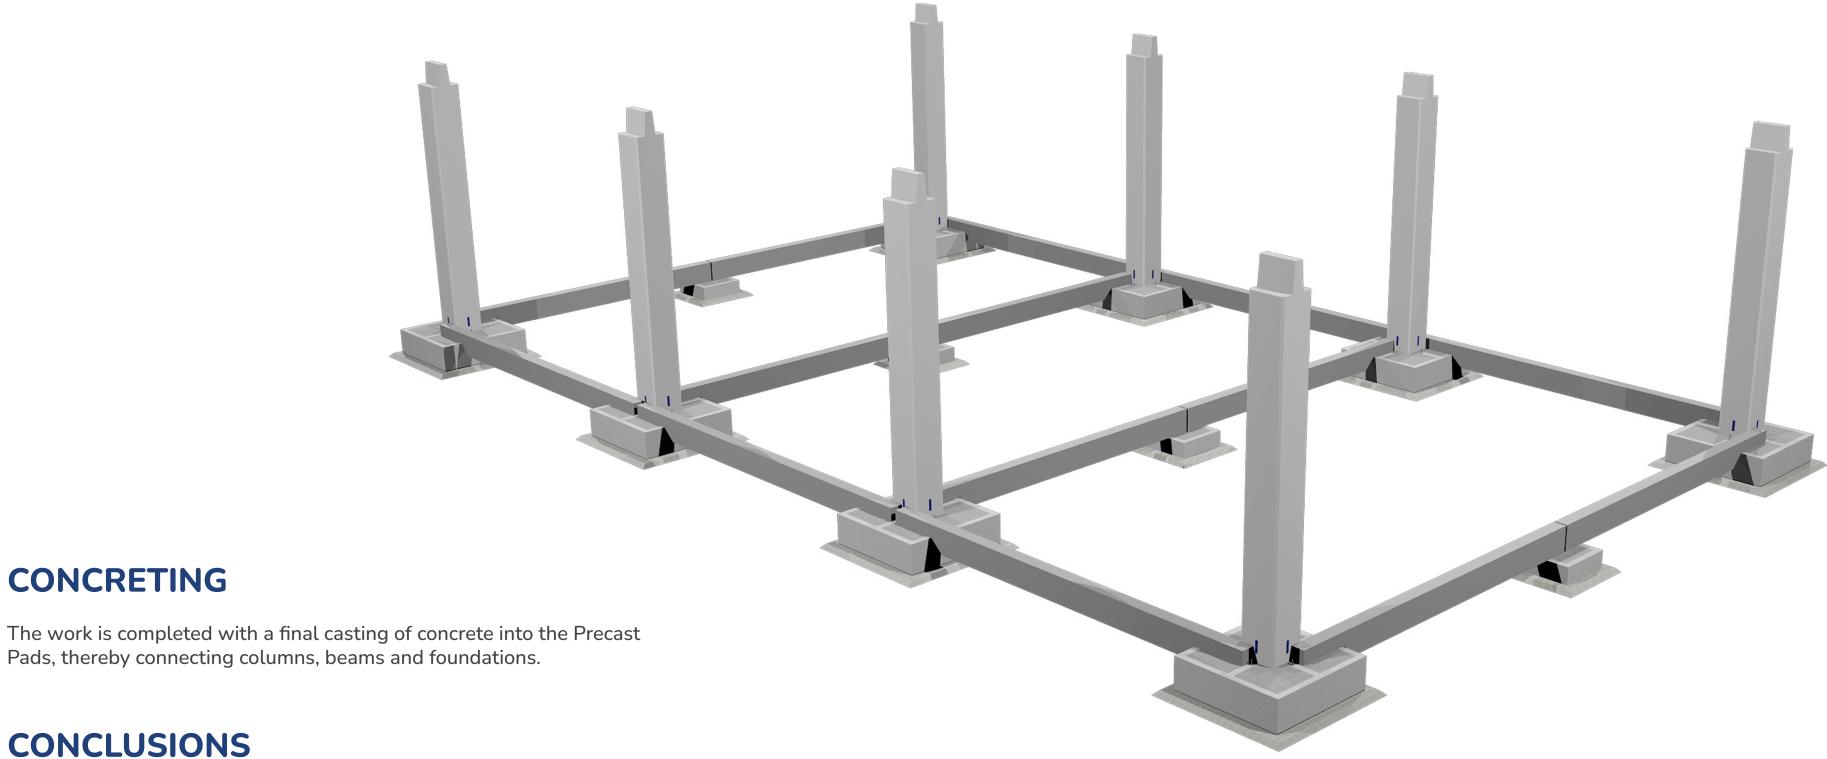

#### **ASSEMBLY**

During the assembly process, the precast foundations (1) are placed directly on the ground, which has previously been prepared. The first casting of the concrete (2) is necessary in order to join the precast foundations with one another (3) and create a fixed continuous footing.

#### **CONNECTING BEAMS**

The precast element has been studied technically so as to obtain a perfect connection between the Precast Foundation and any connecting beams necessary for reducing the lateral and longitudinal strain caused by seismic action on the structure. After assembling the precast columns, the connecting beams are connected to the foundations through the rebars that jut out vertically. The connecting perimeter beams of the structure will also serve as panel beams for the precast panels and will therefore be dimensioned accordingly.

In order to optimize the dimensioning of the connecting beams, little precast pads may be used in order to support the connecting beam in the middle point. The connecting beam can be precast or cast-in situ.