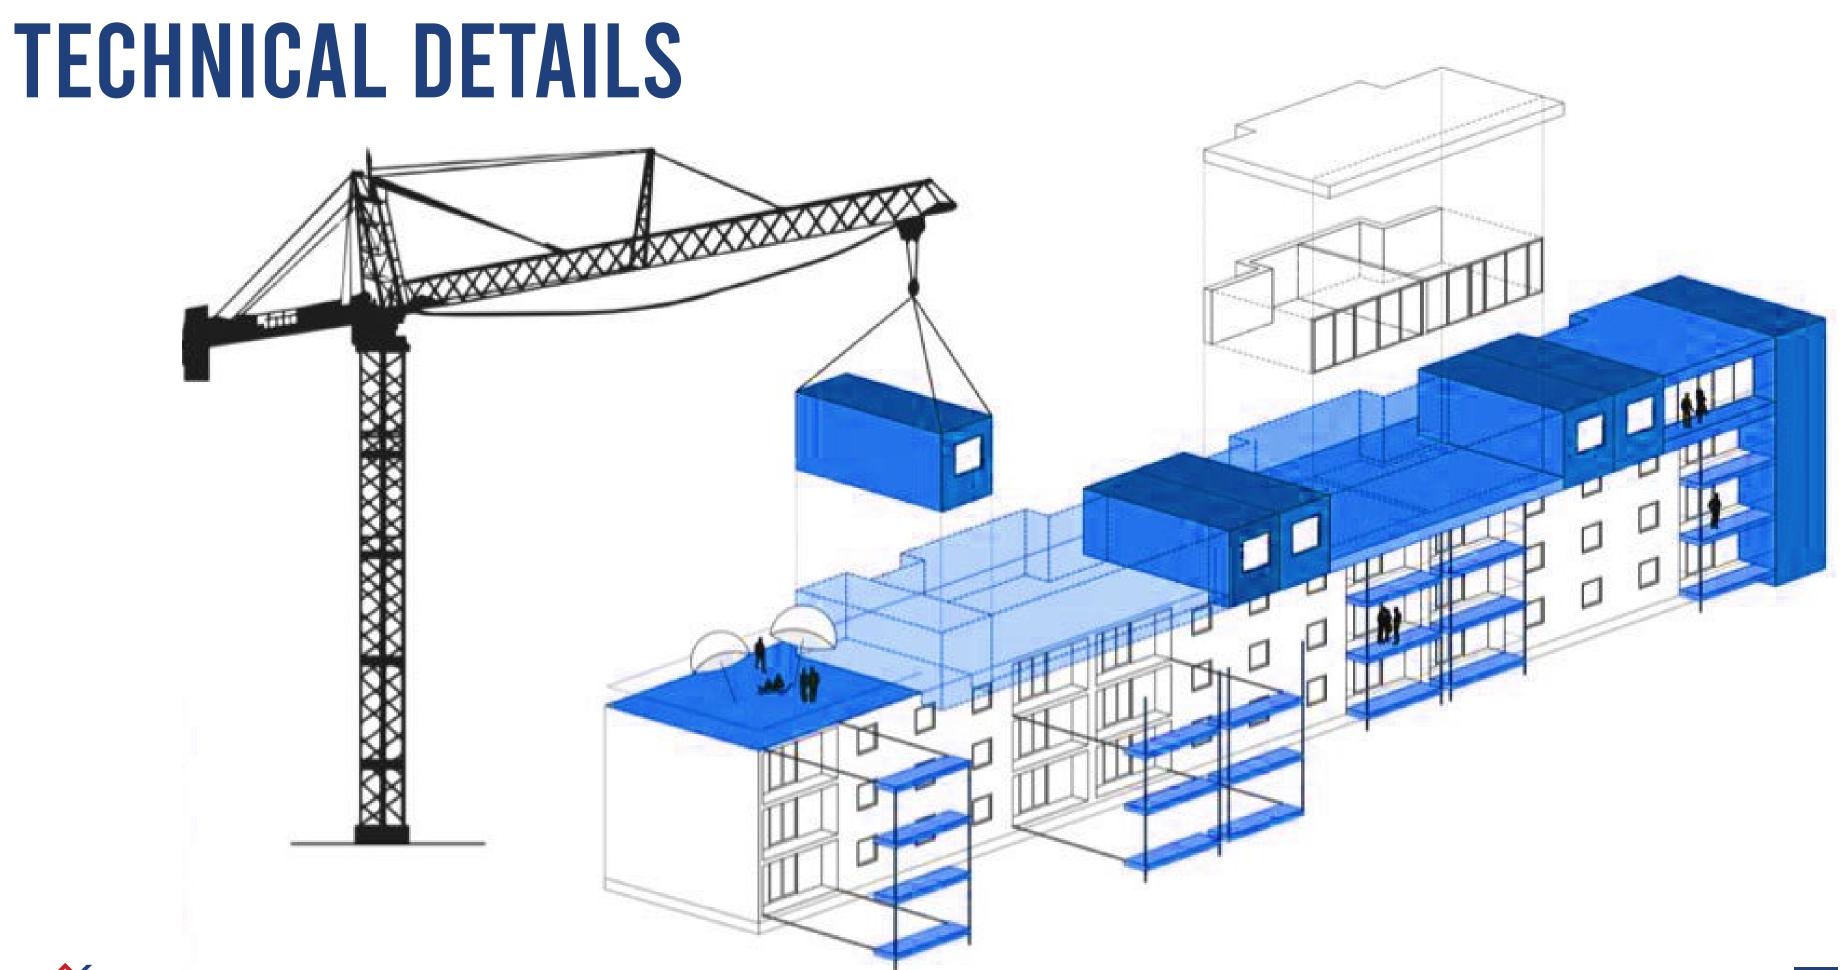

# We Help to Design, Build and Install

## **Our Products**

The Modular Process...

## **Modular Construction**

The modular construction products are manufactured in the factory, transported to location and assembled on site, thus known as factory-built.