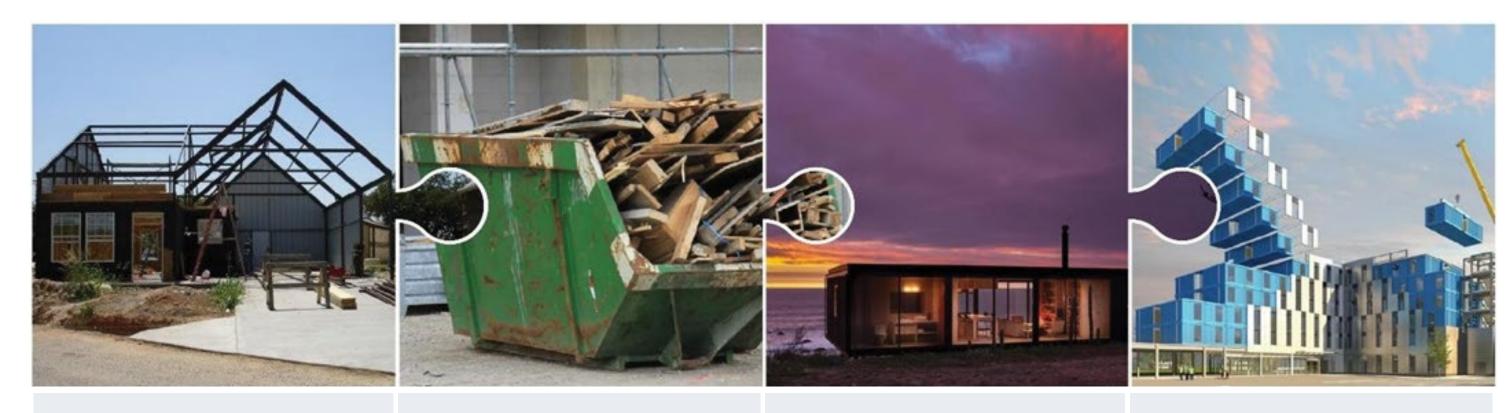

ntee



Factory Built Quality



Fixed Time Guarantee



Maintenance (30-50% Cheaper)



90% Built Offsite



## Advantages of Modular Construction











## **Environment Friendly Process**

Modular construction reduces waste and site disturbance compared to site-built structures.

## 02 Indoor Construction

Assembly is independent. of weather, which can increase work efficiency and avoids damage building material.

## Cooler Temperature

Unlike conventional homes, Modular Homes are cooler by 3 degree C as the wall has filling

## All Weather Proof/Location

These Modular Homes are designed to withstand all kinds of weather and climates in the remotest locations.



One can continually add to a modular building, including creating high rises.



## Advantages of Modular Construction



## Super Structure

Modular Home has higher stability as its built with steel rail frames giving the structure 10X times more strength than Conventional RCC Column & Beam Structure.

With the same plans being constantly built, the manufacturer has records of exactly what quantity of materials are needed for a given job. While waste from a site-built dwelling may typically fill several large dumpsters, construction of a modular dwelling generates much less waste. Waste can be recycled.

## Ability to Service Remote Locations

Particularly in countries in which potential markets may be located far from industrial centres, such as Australia, there can be much higher costs to build a site-built house in a remote area or an area experiencing a construction boom such as mining towns.

## Speed