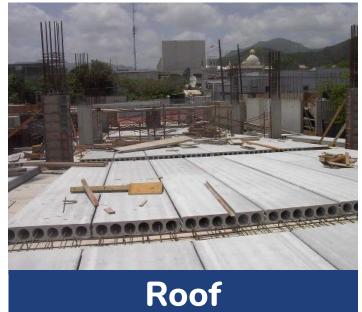

In order to optimize the dimensioning of the connecting beams, little precast pads may be used in order to support the connecting beam in the middle point. The connecting beam can be precast or cast-in situ.





The use of the **Precast Foundation** eliminates all those inconveniences that crop up during the construction of foundations using traditional methods (for example, cast-in-place), aiming to halve the costs involved in constructing a foundation structure, greater jobsite safety for workers and a turnaround speed without precedence.

Unlike traditional systems used in the construction of foundations, the use of our product does not require the additional presence of skilled workers and auxiliary tools (formwork, boards, nails, hammers, pincers, shears, etc.).



# ELEMENTS





















Bareshell













# PRODUCTION PROCESS























# OUR PROJECTS



Celestial Villa
Product Type: Bunglow



Patel Mansion
Product Type: Bunglow



Canopus House Product Type: Weekend



Natura Leaf House Product Type: Weekend



Bilss Home Product Type: Bunglow



Insta Villa
Product Type: Weekend



Stielo Product Type: Villa



**Eco Home**Product Type: Home



**Breeze Cottage**Product Type: Weekend



**Breeze Cottage Plus**Product Type: Weekend



Acropolis
Product Type: Commercial



Sagar Life Science Product Type: Factory

# S TO DOWNLOAD OCHURE



Concept Medical
Product Type: Commercial



Mahek Icon
Product Type: Site Office



Fortune Developers
Product Type: Site Office



Atlantis
Product Type: Site Office



**Spiti**Product Type: Site Offic