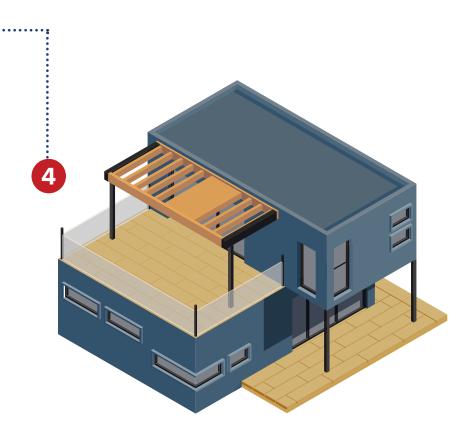

## All Weather Proof/Location

These Modular Homes are designed to withstand all kinds of weather and climates in the remotest locations.

One can continually add to a modular building, including creating high rises.