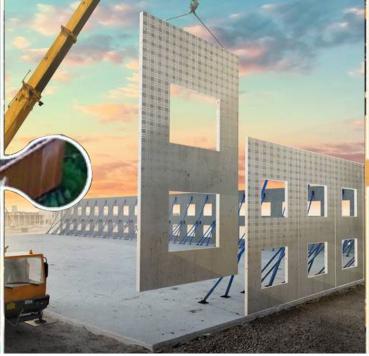

## Speed of Construction

Modular construction allows for the building and the site work to be completed simultaneously. This saves a lot of time and due to that we get faster return of our investment.

Live Pictures of Our Construction Work...