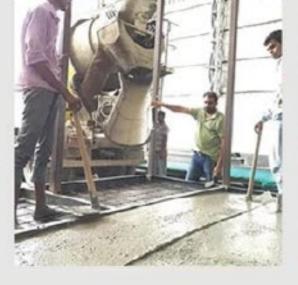

## Speed of Construction

Modular construction allows for the building and the site work to be completed simultaneously. This saves a lot of time and due to that we get faster return of our investment.

Live Pictures of Our Construction Work...