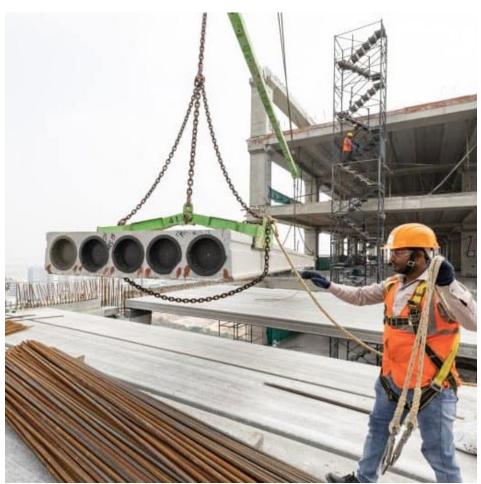

## Speed of Construction

Modular construction allows for the building and the site work to be completed simultaneously. This saves a lot of time and due to that we get faster return of our investment.

Live Pictures of Our Construction Work...