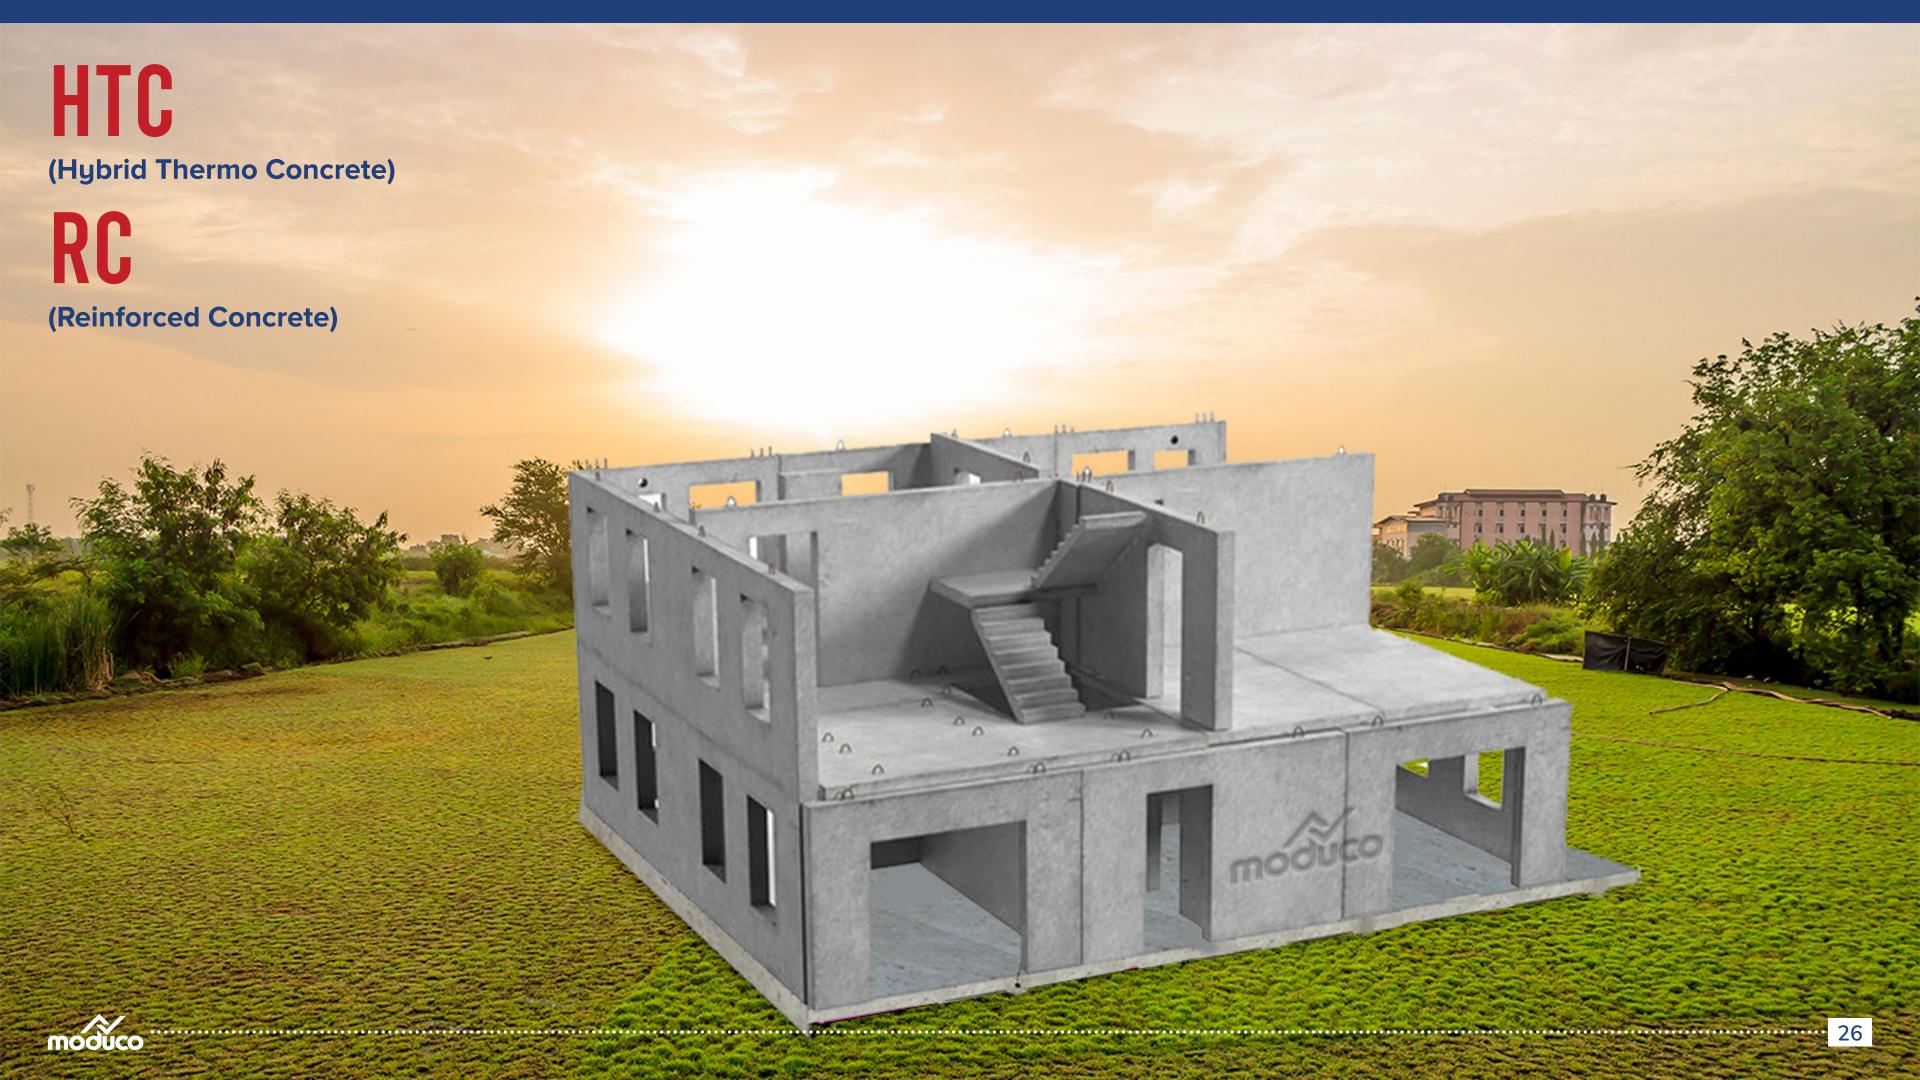

on

Modular construction allows for the building and the site work to be completed simultaneously. This saves a lot of time and due to that we get faster return of our investment.



Live Pictures of Our Construction Work...

# Overview of Indoor and Outdoor Productions



































#### **LGS Wall Panel Section view**

REMOVABLE MODULAR CONSTRUCTION (RMC)





LGS Panel Horizantal Stud

Screw Pitch

LGS Panel Vertical Stud

LGS Panel Horizantal Stud

Anti Cracking Joint tape

Sealant layer

Fiber Cement Board 2<sup>nd</sup> layer for Outer surface

Glass Wool / Rock Wool



## 2 BED, 2 BATH RESIDENTIAL UNIT TWO PREFABRICATED MODULES COMBINED ON SITE







Typical construction method



Wall to wall connection



Wall to floor connection































## **Hybrid Thermo** Concrete







#### **Precast STRIP Foundation for precast walls**

**Precast STRIP foundation** 

The precast foundation is a reinforced concrete element made up of a tied rebar beam cage incorporated within a semi-precast concrete element which acts as formwork. The geometric dimensions and the steel area are established through static calculations elaborated according to the distributed of loads N, Mx, Tx, My, Ty and the pt pressure admissible on the terrain. The horizontal rebars, jet out from the two internal precast walls, are necessary to join all the precast foundations with one another.

#### **Dimensions**

The Precast Foundation can be produced in different forms and dimensions to satisfy every design and structural need.

#### **ASSEMBLY**

During the as