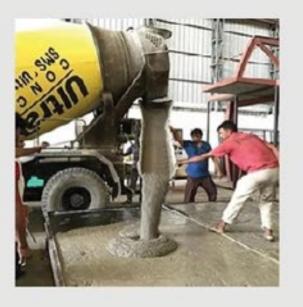

## Speed of Construction

Modular construction allows for the building and the site work to be completed simultaneously. This saves a lot of time and due to that we get faster return of our investment.

Live Pictures of Our Construction Work...

# Overview of Indoor and Outdoor Productions