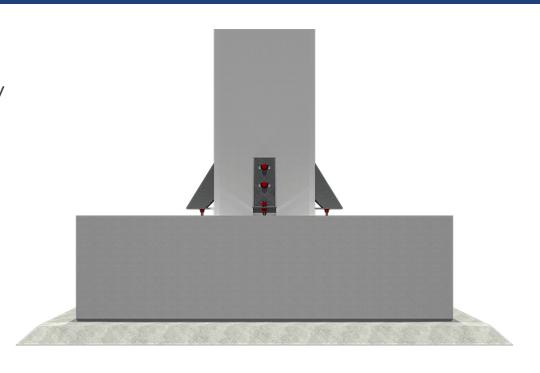

#### **ASSEMBLY**

During the assembly process, the precast foundations (1) are placed directly on the ground, which has previously been prepared. The first casting of the concrete (2) is necessary in order to join the precast foundations with one another (3) and create a fixed continuous footing.

The connection between the precast foundations is made by overlapping the rebars jetting out horizontally from the precast elements.

When the concrete of the first casting is set, the precast walls (3) are mounted on the foundations and the bent rebars jutting out from their bases (4) are inserted inside the Foundation elements. A second casting of concrete embeds the walls' rebars inside the precast foundations. The work is completed with the removal of all adjustment devices (5).