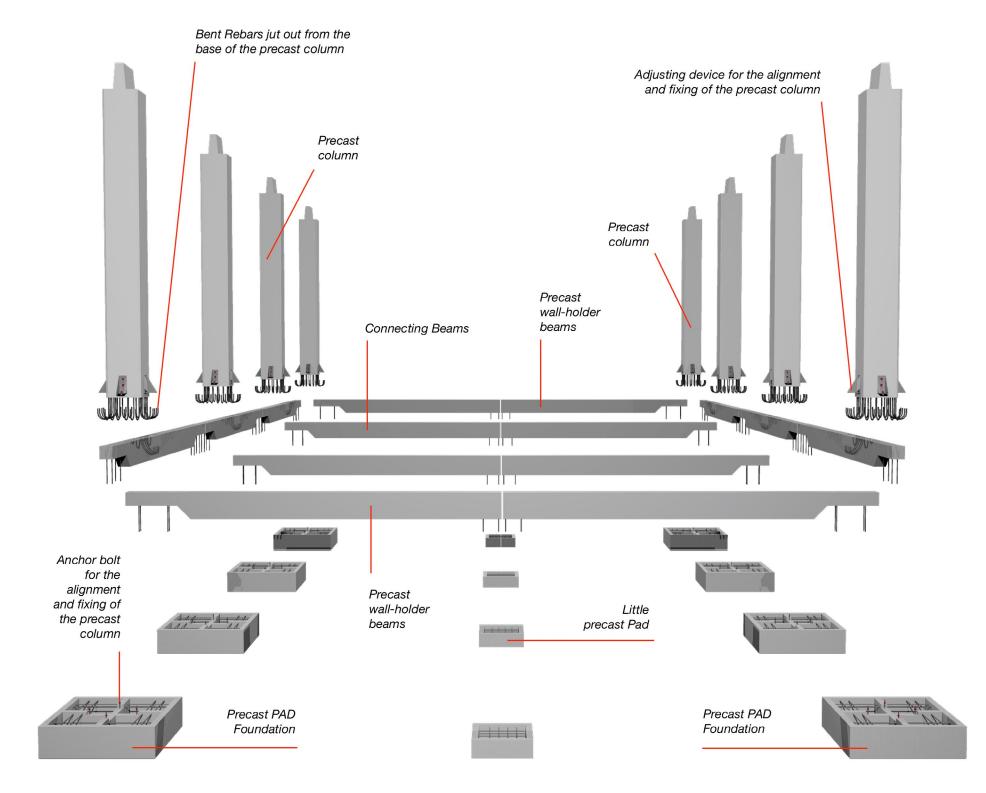

#### **Precast STRIP Foundation for precast walls**

**Precast STRIP foundation** 

The precast foundation is a reinforced concrete element made up of a tied rebar beam cage incorporated within a semi-precast concrete element which acts as formwork. The geometric dimensions and the steel area are established through static calculations elaborated according to the distributed of loads N, Mx, Tx, My, Ty and the pt pressure admissible on the terrain. The horizontal rebars, jet out from the two internal precast walls, are necessary to join all the precast foundations with one another.

#### **CONNECTING BEAMS**

The precast element has been studied technically so as to obtain a perfect connection between the Precast Foundation and any connecting beams necessary for reducing the lateral and longitudinal strain caused by seismic action on the structure. After assembling the precast columns, the connecting beams are connected to the foundations through the rebars that jut out vertically. The connecting perimeter beams of the structure will also serve as panel beams for the precast panels and will therefore be dimensioned accordingly.

In order to optimize the dimensioning of the connecting beams, little precast pads may be used in order to support the connecting beam in the middle point. The connecting beam can be precast or cast-in situ.