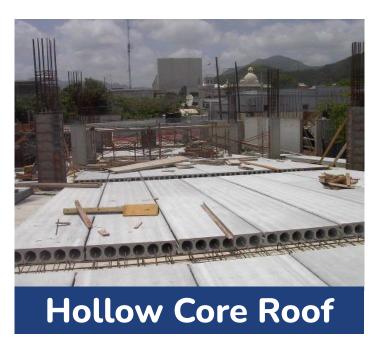

rder to optimize the dimensioning of the connecting beams, little precast pads may be used in order to support the connecting beam in the middle point. The connecting beam can be precast or cast-in situ.





The use of the **Precast Foundation** eliminates all those inconveniences that crop up during the construction of foundations using traditional methods (for example, cast-in-place), aiming to halve the costs involved in constructing a foundation structure, greater jobsite safety for workers and a turnaround speed without precedence.

Unlike traditional systems used in the construction of foundations, the use of our product does not require the additional presence of skilled workers and auxiliary tools (formwork, boards, nails, hammers, pincers, shears, etc.).



# ELEMENTS





















Bareshell













# PRODUCTION PROCESS























# OUR PROJECTS



Celestial Villa
Product Type: Bunglow



Patel Mansion
Product Type: Bunglow



Canopus House Product Type: Weekend



Natura Leaf House Product Type: Weekend



Bilss Home Product Type: Bunglow



Insta Villa
Product Type: Weekend



Stielo Product Type: Villa



**Eco Home**Product Type: Home



**Breeze Cottage**Product Type: Weekend



**Breeze Cottage Plus**Product Type: Weekend



Acropolis
Product Type: Commercial



Sagar Life Science Product Type: Factory

# S TO DOWNLOAD OCHURE



Concept Medical
Product Type: Commercial



Mahek Icon
Product Type: Site Office



Fortune Developers
Product Type: Site Office



Atlantis
Product Type: Site Office



**Spiti**Product Type: Site Office



S