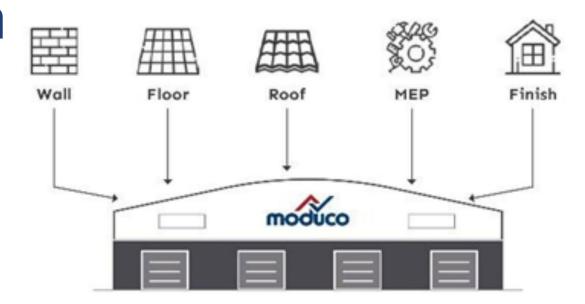

## **Our Products**

The Modular Process...

## **Modular Construction**

The modular construction products are manufactured in the factory, transported to location and assembled on site, thus known as factory-built.