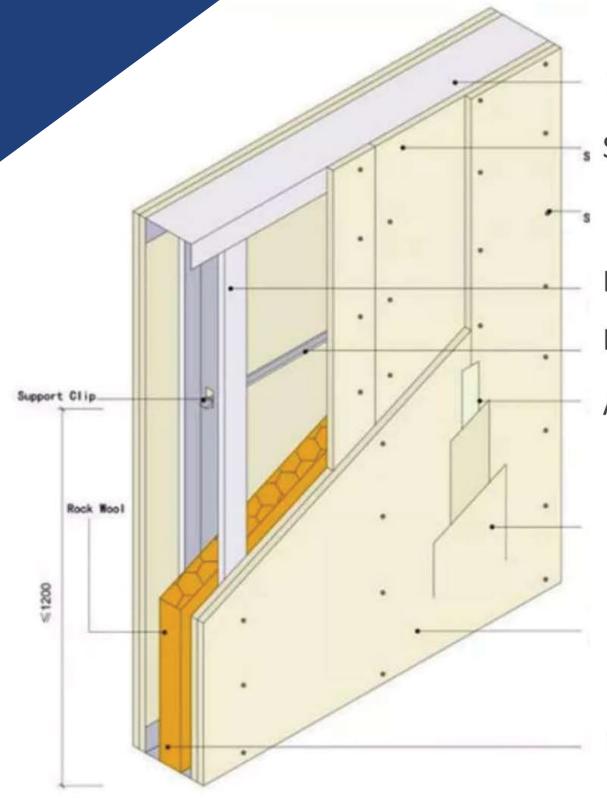

#### **LGS Wall Panel Section view**

REMOVABLE MODULAR CONSTRUCTION (RMC)

LGS Panel Horizantal Stud

Screw Pitch

LGS Panel Vertical Stud

LGS Panel Horizantal Stud

Anti Cracking Joint tape

Sealant layer

Fiber Cement Board 2<sup>nd</sup> layer for Outer surface

Glass Wool / Rock Wool